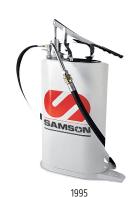

## **BUCKET PUMPS**

Bucket pumps include a 35 lb leak proof, all steel oval shaped bucket with carrying handle and foot rest for easy handling & stability.

| 1996 | <b>GREASE BUCKET PUMP MULTI PRESSURE</b> - 35 LB for use with NLGI-1 Grease             |                                                        | SM815 800 |
|------|-----------------------------------------------------------------------------------------|--------------------------------------------------------|-----------|
|      | Includes: 7' grease hose hydraulic coupler                                              | Pressure: 6,000 psi lever action                       |           |
|      |                                                                                         | Capacity: .04, .03, .02 lb depending on lever position |           |
| 1995 | <b>OIL BUCKET PUMP MEDIUM PRESSURE</b> - 4.2 GAL for use with high viscosity lubricants |                                                        | SM832 809 |
|      | Includes: 5' rubber hose                                                                |                                                        |           |
|      | shut-off valve                                                                          |                                                        |           |
|      | 135° angled nozzle                                                                      |                                                        |           |
| 1984 | <b>GREASE BUCKET PUMP HIGH PRESSURE</b> - Fits 35 lb pail for use with NLGI-1 Grease    |                                                        | SM815 805 |
|      | Includes: 5' rubber hose                                                                | Pressure: 5,000 psi lever action                       |           |
|      | pipe with coupler                                                                       | Capacity: .06 oz                                       |           |
|      | follower plate & cover                                                                  |                                                        |           |
| 1994 | <b>GREASE BUCKET PUMP HIGH PRESSURE</b> - Fits 120 lb keg for use with NLGI-1 Grease    |                                                        | SM815 805 |
|      | Includes: 5' rubber hose                                                                | Pressure: 5,000 psi lever action                       |           |
|      | pipe with coupler                                                                       | Capacity: .06 oz                                       |           |
|      | follower plate & cover                                                                  |                                                        |           |