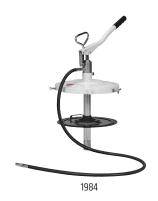

## **BUCKET PUMPS**

Bucket pumps include a 35 lb leak proof, all steel oval shaped bucket with carrying handle and foot rest for easy handling & stability.

| 1996 | <b>GREASE BUCKET PUMP MULTI PRESSURE</b> - 35 LB for use with NLGI-1 Grease             |                                                        | SM815 800 |
|------|-----------------------------------------------------------------------------------------|--------------------------------------------------------|-----------|
|      | Includes: 7' grease hose hydraulic coupler                                              | Pressure: 6,000 psi lever action                       |           |
|      |                                                                                         | Capacity: .04, .03, .02 lb depending on lever position |           |
| 1995 | <b>OIL BUCKET PUMP MEDIUM PRESSURE</b> - 4.2 GAL for use with high viscosity lubricants |                                                        | SM832 809 |
|      | Includes: 5' rubber hose                                                                |                                                        |           |
|      | shut-off valve                                                                          |                                                        |           |
|      | 135° angled nozzle                                                                      |                                                        |           |
| 1984 | <b>GREASE BUCKET PUMP HIGH PRESSURE</b> - Fits 35 lb pail for use with NLGI-1 Grease    |                                                        | SM815 805 |
|      | Includes: 5' rubber hose                                                                | Pressure: 5,000 psi lever action                       |           |
|      | pipe with coupler                                                                       | Capacity: .06 oz                                       |           |
|      | follower plate & cover                                                                  |                                                        |           |
| 1994 | <b>GREASE BUCKET PUMP HIGH PRESSURE</b> - Fits 120 lb keg for use with NLGI-1 Grease    |                                                        | SM815 805 |
|      | Includes: 5' rubber hose                                                                | Pressure: 5,000 psi lever action                       |           |
|      | pipe with coupler                                                                       | Capacity: .06 oz                                       |           |
|      | follower plate & cover                                                                  |                                                        |           |