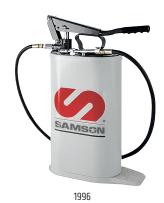

## **BUCKET PUMPS**

Bucket pumps include a 35 lb leak proof, all steel oval shaped bucket with carrying handle and foot rest for easy handling & stability.

| 1996 | <b>GREASE BUCKET PUMP MULTI PRESSURE</b> - 35 LB for use with NLGI-1 Grease             |                                                        | SM815 800 |
|------|-----------------------------------------------------------------------------------------|--------------------------------------------------------|-----------|
|      | Includes: 7' grease hose hydraulic coupler                                              | Pressure: 6,000 psi lever action                       |           |
|      |                                                                                         | Capacity: .04, .03, .02 lb depending on lever position |           |
| 1995 | <b>OIL BUCKET PUMP MEDIUM PRESSURE</b> - 4.2 GAL for use with high viscosity lubricants |                                                        | SM832 809 |
|      | Includes: 5' rubber hose                                                                |                                                        |           |
|      | shut-off valve                                                                          |                                                        |           |
|      | 135° angled nozzle                                                                      |                                                        |           |
| 1984 | <b>GREASE BUCKET PUMP HIGH PRESSURE</b> - Fits 35 lb pail for use with NLGI-1 Grease    |                                                        | SM815 805 |
|      | Includes: 5' rubber hose                                                                | Pressure: 5,000 psi lever action                       |           |
|      | pipe with coupler                                                                       | Capacity: .06 oz                                       |           |
|      | follower plate & cover                                                                  |                                                        |           |
| 1994 | <b>GREASE BUCKET PUMP HIGH PRESSURE</b> - Fits 120 lb keg for use with NLGI-1 Grease    |                                                        | SM815 805 |
|      | Includes: 5' rubber hose                                                                | Pressure: 5,000 psi lever action                       |           |
|      | pipe with coupler                                                                       | Capacity: .06 oz                                       |           |
|      | follower plate & cover                                                                  |                                                        |           |